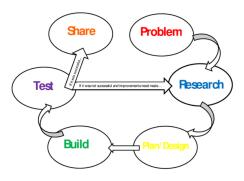

## **The Engineering Design Process:**

## Problem/ Challenge:

Your challenge today is to create a car that is powered only by a balloon.

| Research:                                          |
|----------------------------------------------------|
| Write down 3-5 things you already know about cars. |
|                                                    |
|                                                    |
|                                                    |
|                                                    |
|                                                    |
|                                                    |

| ΡI | an | /De | sign: |
|----|----|-----|-------|
|    |    |     |       |

| Plan/Design:                                                                                    |  |  |  |  |
|-------------------------------------------------------------------------------------------------|--|--|--|--|
| Draw a picture of the design of your balloon car. Make sure to label what each part is made of. |  |  |  |  |
|                                                                                                 |  |  |  |  |
|                                                                                                 |  |  |  |  |
|                                                                                                 |  |  |  |  |
|                                                                                                 |  |  |  |  |
|                                                                                                 |  |  |  |  |
|                                                                                                 |  |  |  |  |
|                                                                                                 |  |  |  |  |