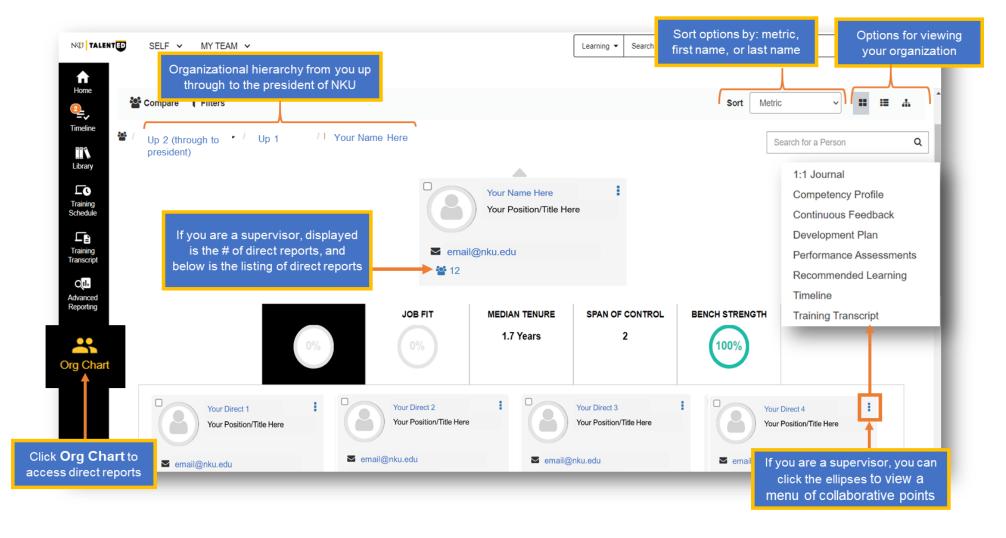

## **Overview**

By clicking the Org Chart icon on the Control Panel (left-side of the screen) within *TalentED*, as illustrated below, you will be able to drill up and down to view the reporting structure that you belong to, as well as access the key functions of the platform to self-manage your career and supervisors can better engage and collaborate on the growth and development of their direct reports. An employee vs. a supervisor may have a slightly different page view. Clicking on the ellipses on the employee card displays a listing records and touch points for collaboration and engagment.